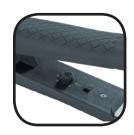

## Straightener with solid ceramic plates and temperatore control

- The ceramic plates makes the hair sleek and shiny and emits an even heat
- Ungraduated temperature control: 120-210 degrees Celcius
- On/off switch
- Control lamp
- Including hanging loop